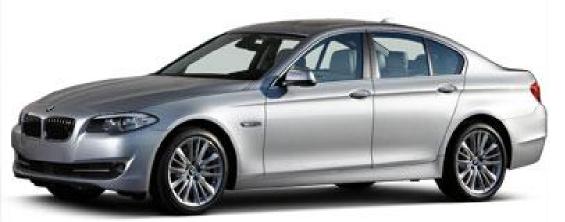

### 2011 BMW 535i MSRP<sub>(NADA)</sub>\$51,900

MSFINANCIALSAVVY. COM

This is just your regular run-of -the-mill simple interest financial calculator, no hidden cost involved, no compounded interest.

| Simple Loan Calculator |            |  |
|------------------------|------------|--|
| Principal              | 51900      |  |
| Interest Rate          | 5.5        |  |
| # of Years             | 4          |  |
| Compute Reset          |            |  |
| Monthly payment        | \$1,207.01 |  |
| Total Interest         | \$6,036.53 |  |

### 2011 BMW 535i MSRP<sub>(NADA)</sub>\$51,900

# Financed at 5.5% **\$1207/month**