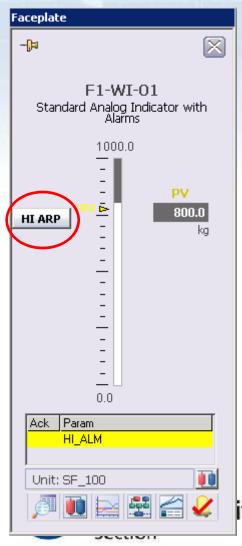

should have Standard Operating Procedures for Responses







• But do I have the right one?









#### MES Basics and Document Management







## \$1.3 Billion =









#### MES Basics and Document Management



#### MES Basics and Document Management

#### Kiosk Mode



- Zero Footprint (IE)
- No Login Required
- Deliver Only the Current and Effective Version









- Store URL Buildup Within Control Module
- Use a Subroutine or Linked Composite to Allow for Multiple Buildups (LOLO, LO, HI, HIHI, etc) in a Single Module
- Use HMI to Deliver URL to IE (VBA, Scripting)







#### The Glue that

bmpReset2

Dim Explore2 Dim objPath2 As String

Exit Sub ErrorHandler:

End Sub

Private Sub bmpReset2 Click() On Error GoTo ErrorHandler

Explore2 = Shell(objPath2, 3)

frsHandleError



Setting the Standard for Automation



#### Securing IE

Group Policy Object Editor – Menu Bar

🚡 Group Policy Object Editor





#### Securing IE

Group Policy Object Editor – Toolbars



#### Securing IE

- Registry Change Address Bar
  - Add NoNavBar DWORD











#### Securing IE





#### More Information...

http://www.youtube.com/acmebiotech



#### More Information...

#### http://acmebiotech.blogspot.com



Monday, October 4, 2010

#### Update: Prime Time Batch Analytics

I thought it was worth mentioning that at the Awards Luncheon last Thursday at Emerson Exchange, Steve Sonnenberg, President Emerson Process Management, awarded the PlantWeb Excellence Award to The Lubrizol Corporation and Robert Wojewodka's paper entitled "Batch Process Analytics (PA) - An In Depth Update".