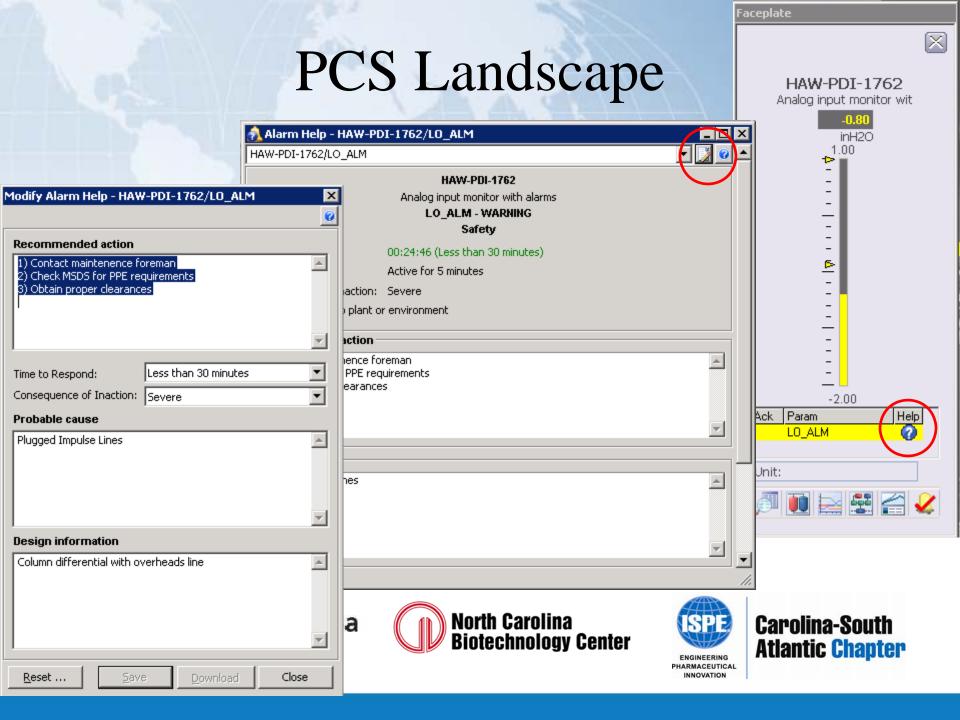

- Alarm Summaries
- Alarm and Event Logs/Databases
- Alarm Analysis

Carolina-South Atlantic Chapter

- Single Click Access
- Alarm Wiki's

- Tribal knowledge, while valuable, may not be acceptable in regulated industries
- Critical Alarms should have Standard Operating Procedures for Responses

• But do I have the right one?