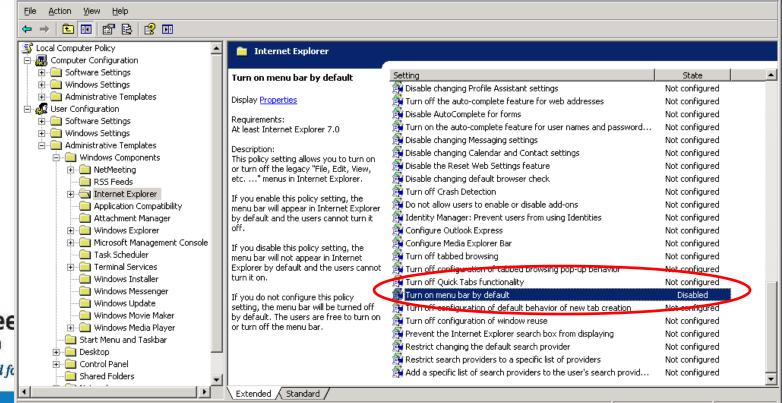

#### Securing IE

Group Policy Object Editor – Menu Bar

🚡 Group Policy Object Editor