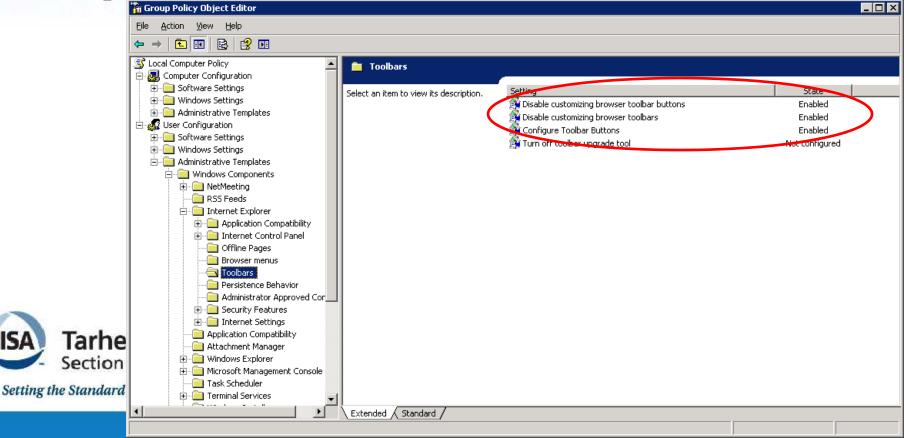

asics and Document Management



#### MES Basics and Document Management

#### Kiosk Mode



- Zero Footprint (IE)
- No Login Required
- Deliver Only the Current and Effective Version









- Store URL Buildup Within Control Module
- Use a Subroutine or Linked Composite to Allow for Multiple Buildups (LOLO, LO, HI, HIHI, etc) in a Single Module
- Use HMI to Deliver URL to IE (VBA, Scripting)







#### The Glue that

bmpReset2

Dim Explore2 Dim objPath2 As String

Exit Sub ErrorHandler:

End Sub

Private Sub bmpReset2 Click() On Error GoTo ErrorHandler

Explore2 = Shell(objPath2, 3)

frsHandleError



Setting the Standard for Automation



#### Securing IE

Group Policy Object Editor – Menu Bar

🚡 Group Policy Object Editor





#### Securing IE

Group Policy Object Editor – Toolbars



#### Securing IE

- Registry Change Address Bar
  - Add NoNavBar DWORD











#### Securing IE





#### More Information...

http://www.youtube.com/acmebiotech



#### More Information...

#### http://acmebiotech.blogspot.com



Monday, October 4, 2010

#### Update: Prime Time Batch Analytics

I thought it was worth mentioning that at the Awards Luncheon last Thursday at Emerson Exchange, Steve Sonnenberg, President Emerson Process Management, awarded the PlantWeb Excellence Award to The Lubrizol Corporation and Robert Wojewodka's paper entitled "Batch Process Analytics (PA) - An In Depth Update".

It was kind of neat to hear Mr. Sonnenberg give an explanation of the technology and reiterate that Batch Process Analytics will be part of the standard DeltaV product offering in version