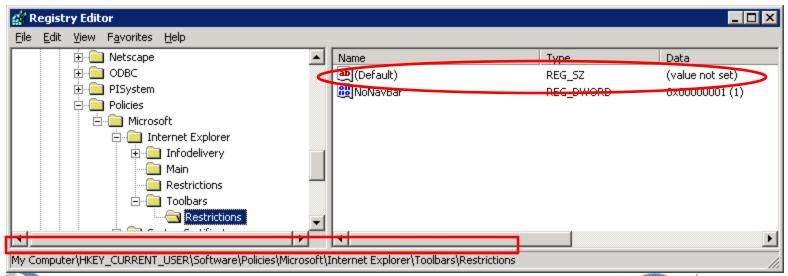

#### Kiosk Mode



- Zero Footprint (IE)
- No Login Required
- Deliver Only the Current and Effective Version









- Store URL Buildup Within Control Module
- Use a Subroutine or Linked Composite to Allow for Multiple Buildups (LOLO, LO, HI, HIHI, etc) in a Single Module
- Use HMI to Deliver URL to IE (VBA, Scripting)







#### The Glue that

bmpReset2

Dim Explore2 Dim objPath2 As String

Exit Sub ErrorHandler:

End Sub

Private Sub bmpReset2 Click() On Error GoTo ErrorHandler

Explore2 = Shell(objPath2, 3)

frsHandleError



Setting the Standard for Automation



#### Securing IE

Group Policy Object Editor – Menu Bar

🚡 Group Policy Object Editor





#### Securing IE

Group Policy Object Editor – Toolbars



#### Securing IE

- Registry Change Address Bar
  - Add NoNavBar DWORD











#### Securing IE





#### More Information...

http://www.youtube.com/acmebiotech



#### More Information...

#### http://acmebiotech.blogspot.com



Monday, October 4, 2010

#### Update: Prime Time Batch Analytics

I thought it was worth mentioning that at the Awards Luncheon last Thursday at Emerson Exchange, Steve Sonnenberg, President Emerson Process Management, awarded the PlantWeb Excellence Award to The Lubrizol Corporation and Robert Wojewodka's paper entitled "Batch Process Analytics (PA) - An In Depth Update".

It was kind of neat to hear Mr. Sonnenberg give an explanation of the technology and reiterate that Batch Process Analytics will be part of the standard DeltaV product offering in version 12, I believe this will be the next big game changer in Batch Process Con