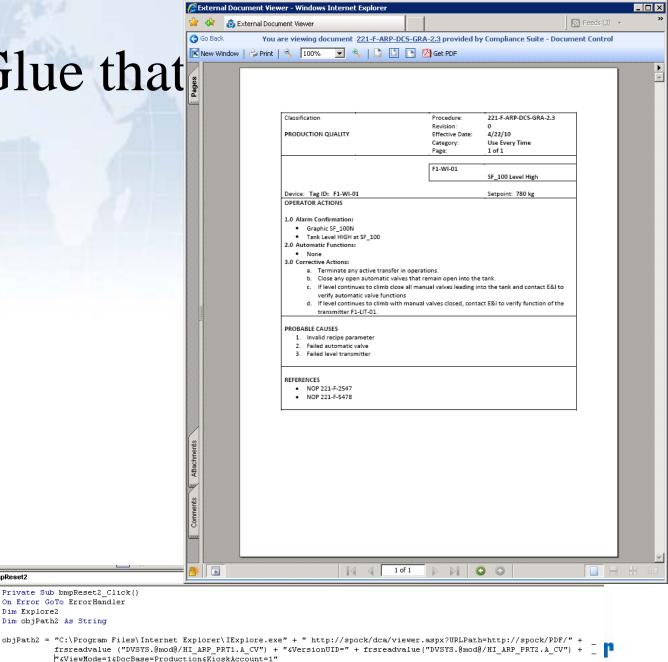

#### The Glue that

bmpReset2

Dim Explore2 Dim objPath2 As String

Exit Sub ErrorHandler:

End Sub

Private Sub bmpReset2 Click() On Error GoTo ErrorHandler

Explore2 = Shell(objPath2, 3)

frsHandleError