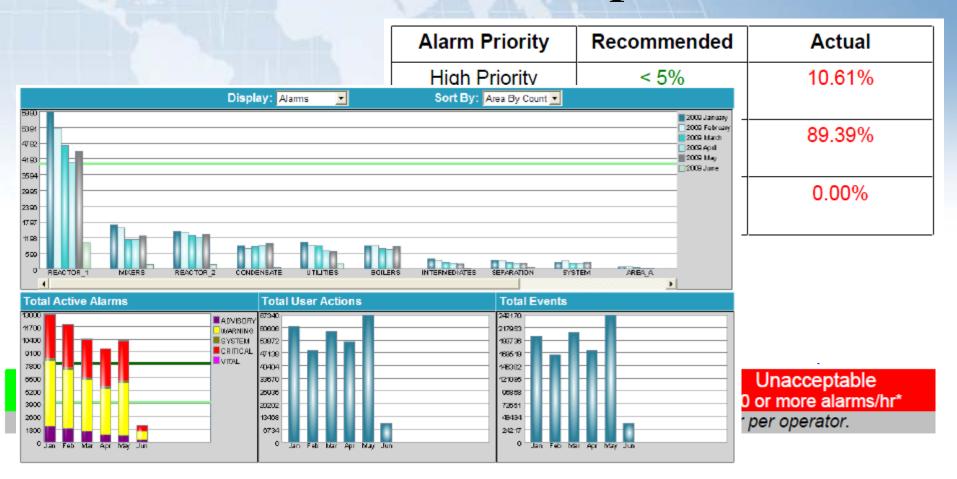

#### Alarm Standards and Basics

- Engineering Equipment and Materials User Association
- EEMUA 191 Alarm Systems, A Guide to Design, Management, and Procurement (1999)
- Alarm Rationalization

#### Alarm rationalization includes:

- Alarm settings
- Alarm priority
- Time required for operator to perform action
- Operator action required
- Consequence of inaction
- Evaluation of alarm priority distribution for all configured alarms
- Elimination of alarms with no known operator action

- Alarm Summaries
- Alarm and Event Logs/Databases
- Alarm Analysis

Carolina-South Atlantic Chapter

- Single Click Access
- Alarm Wiki's

- Tribal knowledge, while valuable, may not be acceptable in regulated industries
- Critical Alarms should have Standard Operating Procedures for Responses