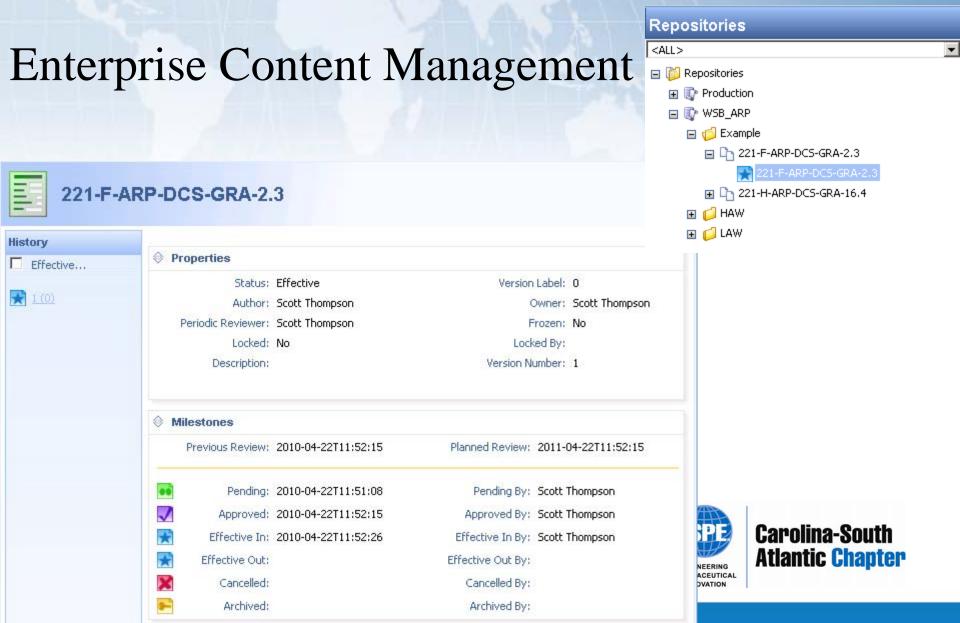

rds and Basics

#### Alarm rationalization includes:

- Alarm settings
- Alarm priority
- Time required for operator to perform action
- Operator action required
- Consequence of inaction
- Evaluation of alarm priority distribution for all configured alarms
- Elimination of alarms with no known operator action







- Alarm Summaries
- Alarm and Event Logs/Databases
- Alarm Analysis















Carolina-South Atlantic Chapter

- Single Click Access
- Alarm Wiki's









- Tribal knowledge, while valuable, may not be acceptable in regulated industries
- Critical Alarms should have Standard Operating Procedures for Responses







• But do I have the right one?









#### MES Basics and Document Management







## \$1.3 Billion =









#### MES Basics and Document Management



#### MES Basics and Document Management

#### Kiosk Mode



- Zero Footprint (IE)
- No Login Required
- Deliver Only the Current and Effective Version









- Store URL Buildup Within Control Module
- Use a Subroutine or Linked Composite to Allow for Multiple Buildups (LOLO, LO, HI, HIHI, etc) in a Single Module
- Use HMI to Deliver URL to IE (VBA, Scripting)







#### The Glue that

bmpReset2

Dim Explore2 Dim objPath2 As String

Exit Sub ErrorHandler:

End Sub

Private Sub bmpReset2 Click() On Error GoTo ErrorHandler

Explore2 = Shell(objPath2, 3)

frsHandleError



Setting the Standard for Automation



#### Securing IE

Group Policy Object Editor – Menu Bar

🚡 Group Policy Object Editor





#### Securing IE

Group Policy Object Editor – Toolbars



#### Securing IE

- Registry