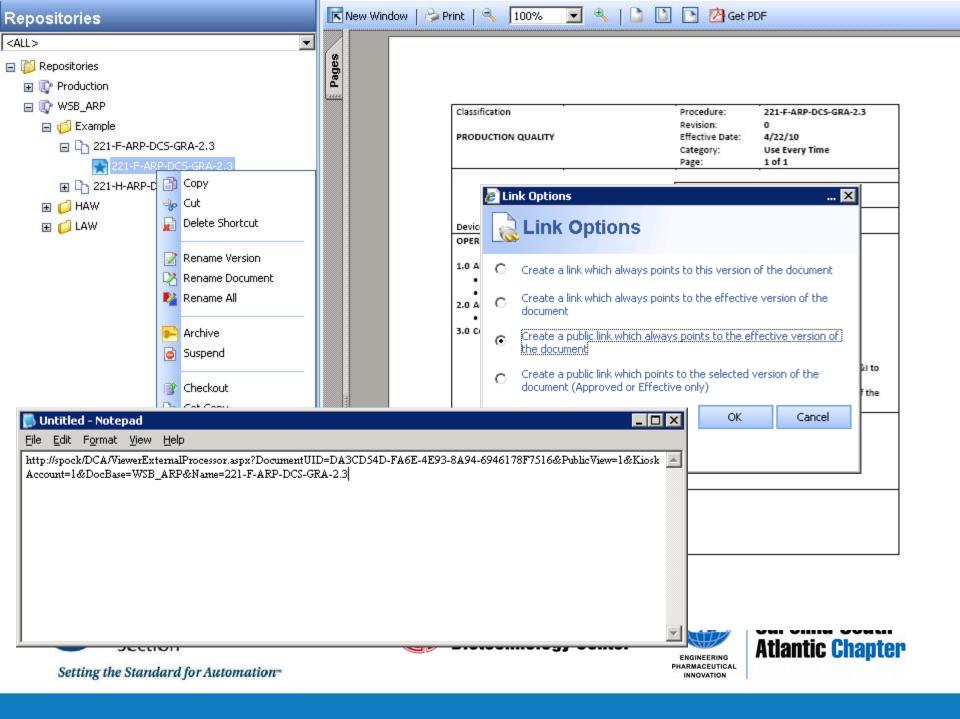

#### Kiosk Mode

- Zero Footprint (IE)
- No Login Required
- Deliver Only the Current and Effective Version

- Store URL Buildup Within Control Module
- Use a Subroutine or Linked Composite to Allow for Multiple Buildups (LOLO, LO, HI, HIHI, etc) in a Single Module
- Use HMI to Deliver URL to IE (VBA, Scripting)

#### The Glue that

bmpReset2

Dim Explore2 Dim objPath2 As String

Exit Sub ErrorHandler:

End Sub

Private Sub bmpReset2 Click() On Error GoTo ErrorHandler

Explore2 = Shell(objPath2, 3)

frsHandleError